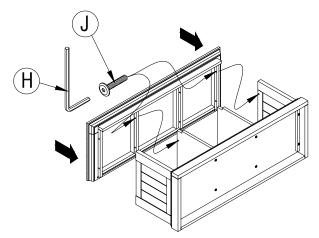

4. Insert the Back panel (D) as shown.

5. Attach the Top panel (A) to the side panel and dividers using Short bolt 1/4"x32x15mm (J) and Allen key (H).