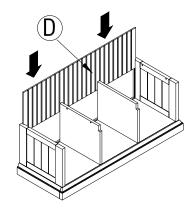

4. Insert the Back panel (D) as shown.

5. Attach the Top panel (A) to the side panel and dividers using Short bolt 1/4"x32x15mm (J) and Allen key (H).