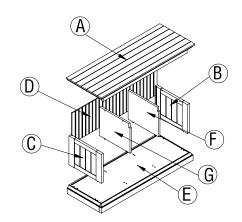

### PARTS INCLUDED:

- (A) Top panel 1pc
- (B) Right side panel 1pc
- (C) Left side panel 1pc
- (D) Back panel 1pc
- (E) Bottom panel 1pc
- (F) Right divider 1pc
- (G) Left divider 1pc