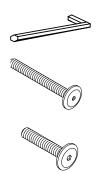

## HARDWARE ENCLOSED:

- (H) Allen Key 1pc
- (I) Long bolt 1/4"x50x15mm 4pcs
- (J) Short bolt 1/4"x32x15mm 12pcs