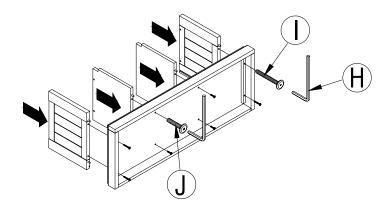

# **ASSEMBLY INSTRUCTIONS:**

- 1. Lay the Bottom panel (E) down as shown in the illustration below.
- 2. Attach Right side panel (B) and Left side panel (C) to Bottom panel (E) using Long bolt 1/4"x50x15mm (I) and Allen key (H).
- 3. Attach the Right divider (F) and Left divider (G) to Bottom panel (E) using Short bolt 1/4"x32x15mm (J) and Allen key (H).