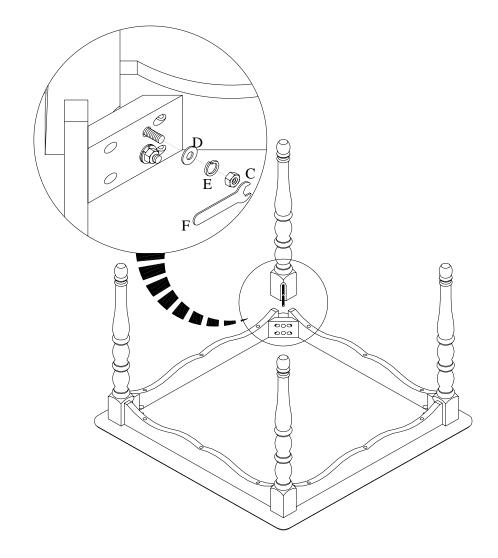

### HARDWARE ENCLOSED:

(C) Nut - 8pcs

(D) Washer - 8pcs

(E) Spring washer - 8pcs

(F) Wrench – 1pc

#### **ASSEMBLY INSTRUCTIONS:**

1. Lay Table Top (A) upside down on a soft surface such as a carpet. Insert the two leg bolts on the leg (B) into the pre-drilled holes on the corner block of the table top. Fasten each bolt with Washer (D), Spring Washer (E), and Nut (C), using the Wrench (F) as shown in Figure 1. Repeat the same process for remaining legs. Turn the Table upright.