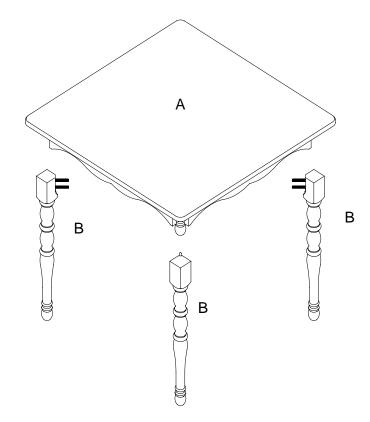

ed to avoid accidentally discarding small parts or
  hardware.
- For your safety and ease, adult assembly by two people is recommended.
- Save all packing materials until assembly is complete to avoid accidentally discarding smaller parts or hardware.
- Use the parts and hardware lists to identify and separate each of the pieces included prior to starting assembly.
- Note: Do not fully tighten all bolts until all parts are in place. Failure to follow these instructions may cause the bolts to misalign during assembly.
- If using power tools to aid in assembly please use caution. Power tools can damage hardware or split wood.

## PARTS INCLUDED:

- (A) Table top 1pc
- (B) Leg 4pcs

### HARDWARE ENCLOSED:

(C) Nut - 8pcs



(D) Washer - 8pcs



(E) Spring washer - 8pcs



(F) Wrench – 1pc





#### **ASSEMBLY INSTRUCTIONS:**

1. Lay Table Top (A) upside down on a soft surface such as a carpet. Insert the two leg bolts on the leg (B) into the pre-drilled holes on the corner block of the table top. Fasten each bolt with Washer (D), Spring Washer (E), and Nut (C), using the Wrench (F) as shown in Figure 1. Repeat the same process for remaining legs. Turn the Table upright.





### CARE INSTRUCTIONS:

- Dust often using a clean, soft, dry lint-free cloth.
- Blot spills immediately, and wipe with a clean, damp, cloth.
- We do not recommend the use of chemical cleansers, abrasives, or furniture polish on our lacquered finish.

Thank you for your purchase stores | catalog | www.potterybarnkids.com USA 1.800.290.8181