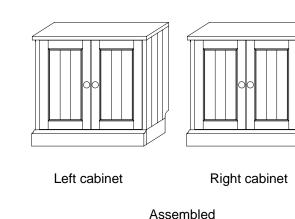

# pottery barn kids thomas wall cabinet (left & right)

- Please read all instructions carefully before beginning assembly.
- For your safety, assembly by two people is recommended.
- Save all packing materials until assembly is complete to avoid accidentally discarding smaller parts or hardware. One extra knob is included for your convenience.
- · Philips head screwdriver not included.