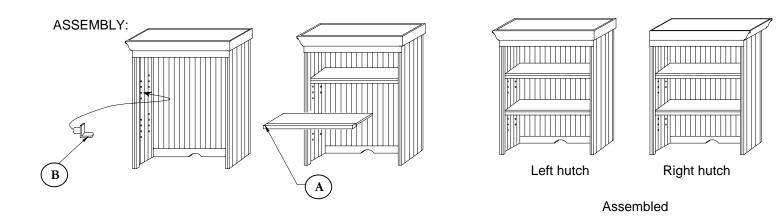

# HARDWARE ENCLOSED:

• (2) Shelf (A)

• (8+2) Shelf Support (B)

1. Determine the desired height for the shelf (A). Insert the shelf supports (B) in the pre-drilled holes as shown. Carefully insert shelf into the hutch and rest it on the shelf supports. Be sure shelf is settled and steady prior to setting items upon it. Assembly is complete.