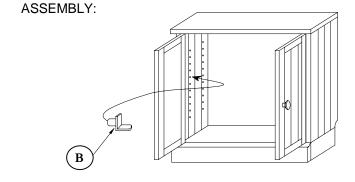

## Hardware Enclosed:

(4+2) Shelf Support (B)

1. Determine the desired height for the shelf (A). Insert the shelf supports (B) in the pre-drilled holes as shown. Carefully insert shelf into the cabinet and rest it on the shelf supports. Be sure shelf is settled and steady prior to setting items upon it. Assembly is complete.