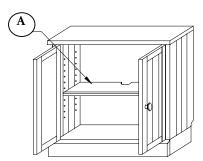

## Parts Enclosed:

• (1) Shelf (A)

## Hardware Enclosed:

(4+2) Shelf Support (B)

1. Determine the desired height for the shelf (A). Insert the shelf supports (B) in the pre-drilled holes as shown. Carefully insert shelf into the cabinet and rest it on the shelf supports. Be sure shelf is settled and steady prior to setting items upon it. Assembly is complete.