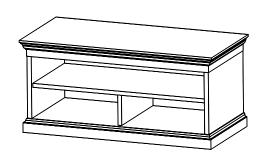

## pottery barn kids THOMAS MEDIA STAND

The Thomas Media Stand is equipped with built-in levelling devices to accommodate uneven floor surfaces.

- Set furniture piece to desire location and check for stability.
- Pay attention to which corner is unstable.
- Carefully elevate the item slightly at the unstable corner to provide access to the levellers attached to the bottom.
- Turn the levellers in a counter-clockwise direction.
- Gently set down the piece and re-check stability.
- Repeat steps until the furniture sits firmly on the ground.