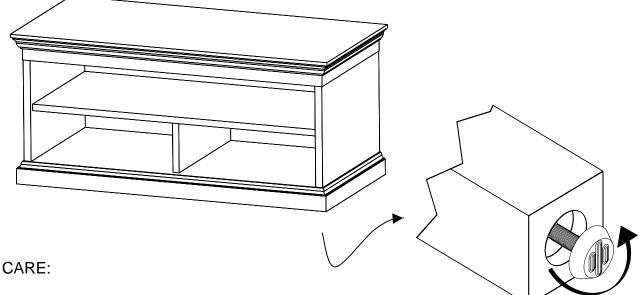

## pottery barn kids THOMAS MEDIA STAND

The Thomas Media Stand is equipped with built-in levelling devices to accommodate uneven floor surfaces.

- Set furniture piece to desire location and check for stability.
- Pay attention to which corner is unstable.
- Carefully elevate the item slightly at the unstable corner to provide access to the levellers attached to the bottom.
- Turn the levellers in a counter-clockwise direction.
- Gently set down the piece and re-check stability.
- Repeat steps until the furniture sits firmly on the ground.