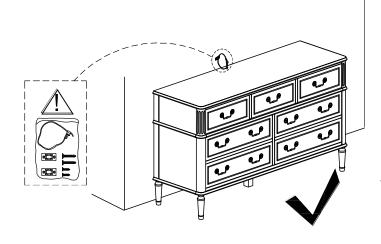

### Care Instructions:

- Dust often using a clean, soft, dry and lint-free cloth.
- When blot spills, wipe with a clean, damp cloth immediately.
- We do not recommend the use of chemical cleansers, abrasives or furniture polish on our lacquered finish.
- · Hardware may loosen over time. Periodically check to make sure all connections are tight. Re-tighten if necessary.

### Instructions d'entretien :

- Épousseter régulièrement avec un chiffon propre, doux et non pelucheux.
- Éponger immédiatement les liquides renversés et essuyer à l'aide d'un chiffon propre et humide.
- L'utilisation de produits nettoyants chimiques, d'abrasifs ou d'encaustiques sur nos finitions laquées n'est pas recommandée.
- Le matériel de fixation peut se desserrer avec le temps. Vérifiez régulièrement afin de vous assurer que tous les raccords sont bien serrés. Resserrez-les au besoin.

#### Instrucciones de cuidado:

- Limpiar el polvo con un trapo limpio, suave, seco y libre de pelusas.
- Secar los derrames de inmediato y limpiar con un trapo limpio y húmedo.
- Recomendamos no usar limpiadores químicos, abrasivos o lustramuebles sobre el acabado barnizado.
- Las piezas de ferretería pueden aflojarse con el tiempo. Controlar periódicamente que estén bien ajustadas. Si es necesario, volver a ajustarlas.