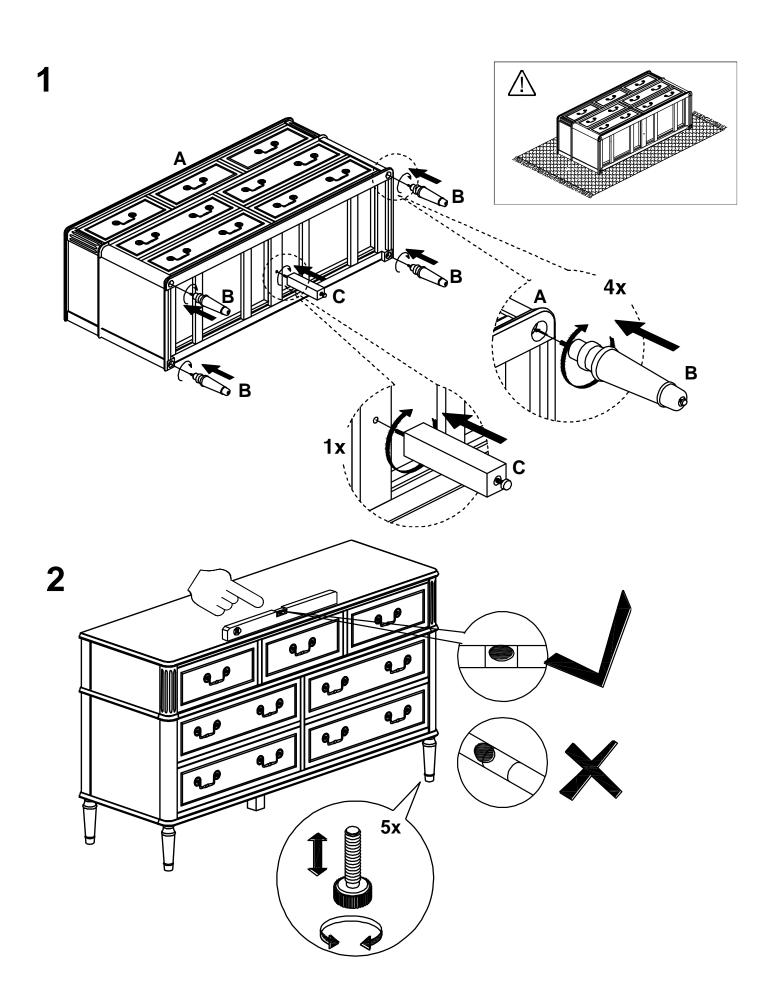

2016.11.22 www.pottery barn kids.com 1/6

ROSALIE XW DREESER LARGE COMMODE ROSALIE CÓMODA EXTRA ANCHA ROSALIE 2016.11.22 www.pottery barn kids.com 2/6