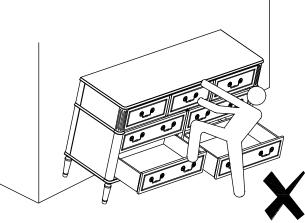

### Care Instructions:

- Dust often using a clean, soft, dry and lint-free cloth.
- When blot spills, wipe with a clean, damp cloth immediately.
- We do not recommend the use of chemical cleansers, abrasives or furniture polish on our lacquered finish.
- · Hardware may loosen over time. Periodically check to make sure all connections are tight. Re-tighten if necessary.

### Instructions d'entretien :

- Épousseter régulièrement avec un chiffon propre, doux et non pelucheux.
- Éponger immédiatement les liquides renversés et essuyer à l'aide d'un chiffon propre et humide.
- L'utilisation de produits nettoyants chimiques, d'abrasifs ou d'encaustiques sur nos finitions laquées n'est pas recommandée.
- Le matériel de fixation peut se desserrer avec le temps. Vérifiez régulièrement afin de vous assurer que tous les raccords sont bien serrés. Resserrez-les au besoin.

#### Instrucciones de cuidado:

- Limpiar el polvo con un trapo limpio, suave, seco y libre de pelusas.
- Secar los derrames de inmediato y limpiar con un trapo limpio y húmedo.
- Recomendamos no usar limpiadores químicos, abrasivos o lustramuebles sobre el acabado barnizado.
- Las piezas de ferretería pueden aflojarse con el tiempo. Controlar periódicamente que estén bien ajustadas. Si es necesario, volver a ajustarlas.