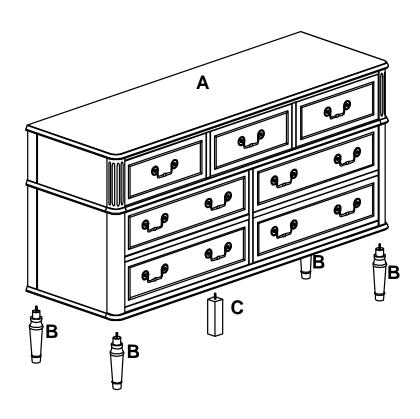

2016.11.22 www.pottery barn kids.com 3/6

2016.11.22 www.pottery barn kids.com

D

Ø4 x20mm

**2**x

Ε

Anti-tip kit /Dispositif anti-basculement/Kit anti-volcada

1x