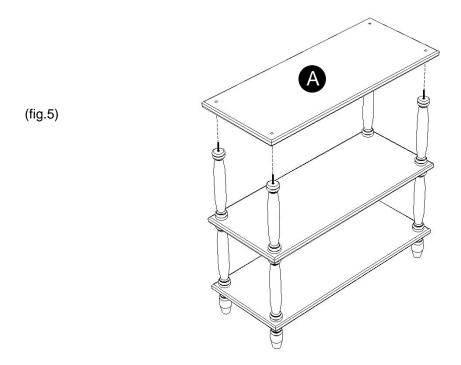

3. Align and insert one Shelf (A) onto the protruding bolts on the Spindle Poles (B), (Figure 3).

4. Repeat Step 2 to attach the (4) remaining Spindle Poles (B), (Figure 4).

Page 2/3

5. Align and insert one Shelf (A) onto the protruding bolts on the Spindle Poles (B), (Figure 5).