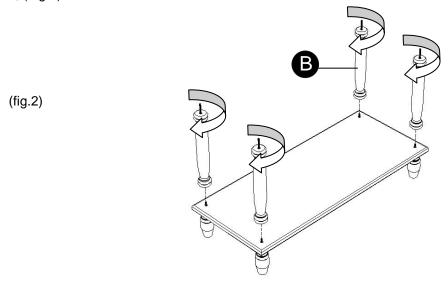

### **ASSEMBLY INSTRUCTIONS:**

1. Insert the (4) Legs into pre-drilled holes on underside of one Shelf (A) (Figure 1)

2. Insert (4) Spindle Poles (B) into the protruding bolts, as shown, and twist Spindle Poles (B) clockwise until fully tightened, (Fig.2).