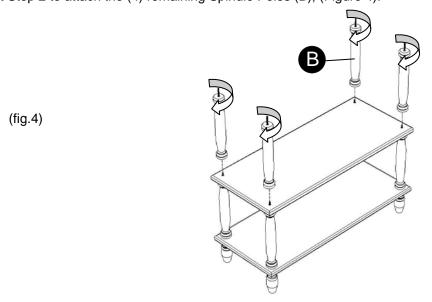

3. Align and insert one Shelf (A) onto the protruding bolts on the Spindle Poles (B), (Figure 3).

4. Repeat Step 2 to attach the (4) remaining Spindle Poles (B), (Figure 4).

Page 2/3

5. Align and insert one Shelf (A) onto the protruding bolts on the Spindle Poles (B), (Figure 5).