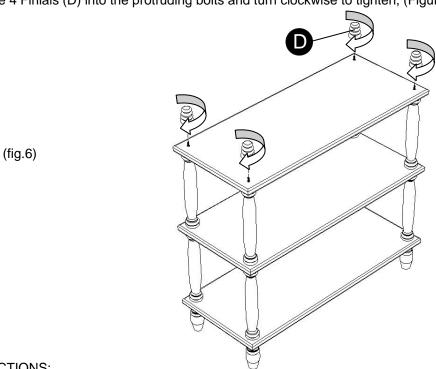

6. Attach the 4 Finials (D) into the protruding bolts and turn clockwise to tighten, (Figure 6).