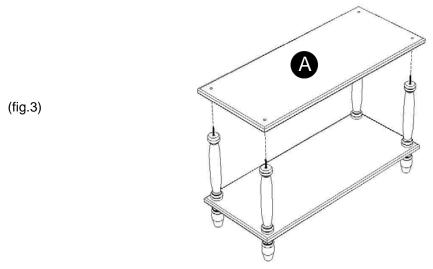

3. Align and insert one Shelf (A) onto the protruding bolts on the Spindle Poles (B), (Figure 3).

4. Repeat Step 2 to attach the (4) remaining Spindle Poles (B), (Figure 4).

Page 2/3

5. Align and insert one Shelf (A) onto the protruding bolts on the Spindle Poles (B), (Figure 5).