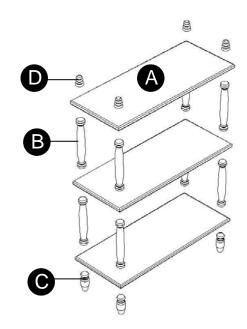

#### PARTS INCLUDED:

- A. Shelf (3)
- B. Spindle Pole (8)
- C. Feet (4)
- D. Finials (4)