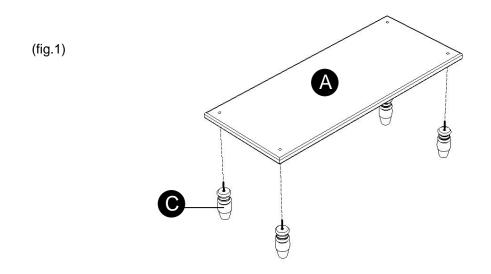

### **ASSEMBLY INSTRUCTIONS:**

1. Insert the (4) Legs into pre-drilled holes on underside of one Shelf (A) (Figure 1)

2. Insert (4) Spindle Poles (B) into the protruding bolts, as shown, and twist Spindle Poles (B) clockwise until fully tightened, (Fig.2).