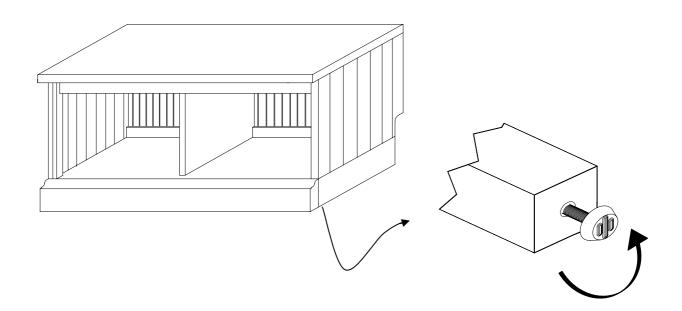

## thomas wall media base

The Thomas Media Stand is equipped with built-in levelling devices to accommodate uneven floor surfaces.

- Set furniture piece to desire location and check for stability.
- Pay attention to which corner is unstable.
- Carefully elevate the item slightly at the unstable corner to provide access to the levelers attached to the bottom.
- Turn the levellers in a counter-clockwise direction.
- Gently set down the piece and re-check stability.
- Repeat steps until the furniture sits firmly on the ground.